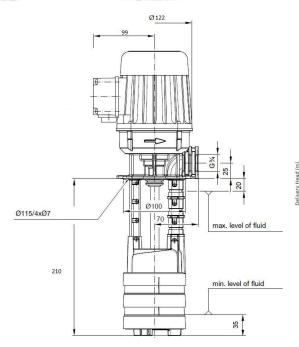

## **TECHNICAL SPECIFICATIONS**

| PQ01/1/D/210 Vertical Circulation Pump |                    |
|----------------------------------------|--------------------|
| Product Category                       | Circulation Pump   |
| Max Flow Rate                          | 100 l/min.         |
| Max Delivery Head                      | 6.5 m              |
| Immersion Depth                        | 210 mm             |
| No of Stages                           | Single Stage       |
| Pressure Port Series                   | G ¾                |
| Weight                                 | 4 kg               |
| Power Requirements                     | 230v, 1ph, 50/60Hz |