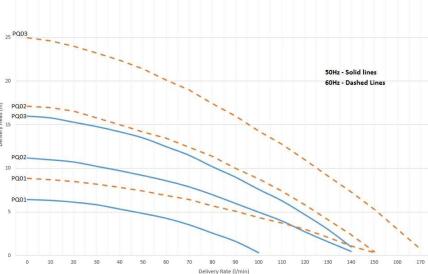

## **TECHNICAL SPECIFICATIONS**

| PQ01/1/D/210 Vertical Circulation Pump |                    |
|----------------------------------------|--------------------|
| Product Category                       | Circulation Pump   |
| Max Flow Rate                          | 100 l/min.         |
| Max Delivery Head                      | 6.5 m              |
| Immersion Depth                        | 210 mm             |
| No of Stages                           | Single Stage       |
| Pressure Port Series                   | G ¾                |
| Weight                                 | 4 kg               |
| Power Requirements                     | 230v, 1ph, 50/60Hz |